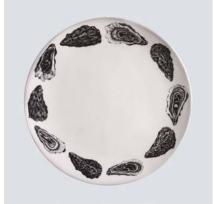

Lobster Dinner Plate, 27cm, £30

Oyster Dinner Plate, 27cm, £30

Prawn Dinner Plate, 27cm, £30

Crab Dinner Plate, 27cm, £30

Octopus Dinner Plate, 27cm, £30

Sardines Dinner Plate, 27cm, £30

Sardines dinner set

Mussel dinner set

Oyster dinner set

Octopus Bowl, 18.4cm, £20