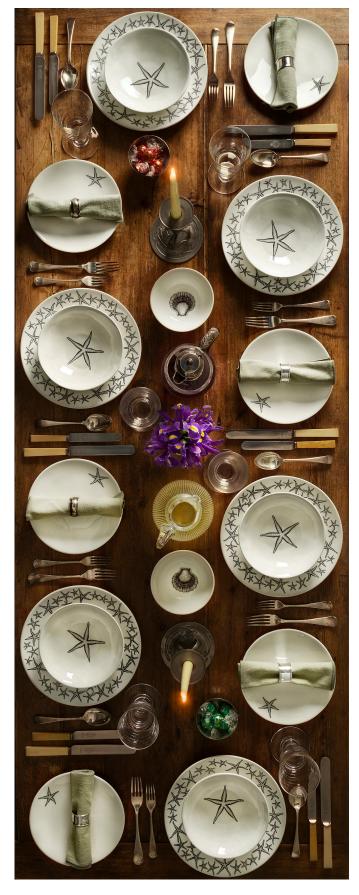

Mixed dinner set

Octopus Serving Plate, 33.5cm, £115

Seahorse Serving Plate, 33.5cm, £115

Turtle Serving Plate, 33.5cm, £115

Starfish dinner set

Crab dinner set

Mussel Dinner Plate, 27cm, £30

Starfish Dinner Plate, 27cm, £30