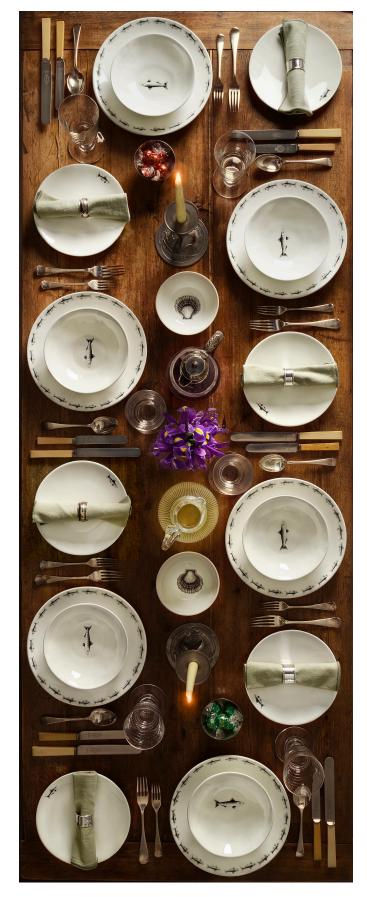

Lobster Dinner Plate, 27cm, £30

Oyster Dinner Plate, 27cm, £30

Prawn Dinner Plate, 27cm, £30

Crab Dinner Plate, 27cm, £30

Octopus Dinner Plate, 27cm, £30

Sardines Dinner Plate, 27cm, £30

Sardines dinner set

Mussel dinner set

Oyster dinner set

Octopus Bowl, 18.4cm, £20