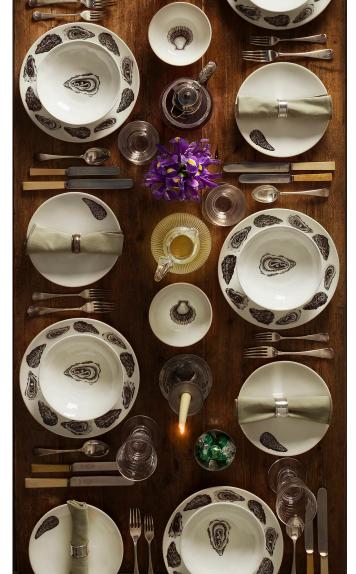

# BEX R Petworth

**BEARPETWORTH.COM** 

Octopus dinner set

Lobster dinner set

Mixed dinner set

Octopus Serving Plate, 33.5cm, £115

Seahorse Serving Plate, 33.5cm, £115

Turtle Serving Plate, 33.5cm, £115

Starfish dinner set

Crab dinner set

Mussel Dinner Plate, 27cm, £30

Starfish Dinner Plate, 27cm, £30

Lobster Dinner Plate, 27cm, £30

Oyster Dinner Plate, 27cm, £30

Prawn Dinner Plate, 27cm, £30

Crab Dinner Plate, 27cm, £30

Octopus Dinner Plate, 27cm, £30

Sardines Dinner Plate, 27cm, £30

Sardines dinner set

Mussel dinner set

Oyster dinner set

Octopus Bowl, 18.4cm, £20