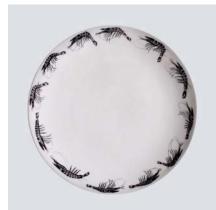

Lobster Dinner Plate, 27cm, £30

Oyster Dinner Plate, 27cm, £30

Prawn Dinner Plate, 27cm, £30

Crab Dinner Plate, 27cm, £30

Octopus Dinner Plate, 27cm, £30

Sardines Dinner Plate, 27cm, £30

Sardines dinner set

Prawn dinner set

Oyster Side Plate, 21cm, £20