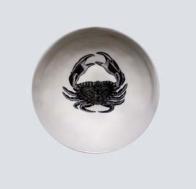

Mixed dinner set

Octopus Serving Plate, 33.5cm, £115

Seahorse Serving Plate, 33.5cm, £115

Turtle Serving Plate, 33.5cm, £115

Starfish dinner set

Crab dinner set

Mussel Dinner Plate, 27cm, £30

Starfish Dinner Plate, 27cm, £30

Lobster Dinner Plate, 27cm, £30

Oyster Dinner Plate, 27cm, £30

Prawn Dinner Plate, 27cm, £30

Crab Dinner Plate, 27cm, £30

Octopus Dinner Plate, 27cm, £30

Sardines Dinner Plate, 27cm, £30

Sardines dinner set

### Side Plates

Octopus Side Plate, 21cm, £20

Crab Side Plate, 21cm, £20

Lobster Side Plate, 21cm, £20

Sardine Side Plate, 21cm, £20

Mussel Side Plate, 21cm, £20

Prawn Side Plate, 21cm, £20

Starfish Side Plate, 21cm, £20

### Bowls

Crab Bowl, 18.4cm, £20

Lobster Bowl, 18.4cm, £20

Sardine Bowl, 18.4cm, £20

Prawn Bowl, 18.4cm, £20

Oyster Bowl, 18.4cm, £20

Mussel Bowl, 18.4cm, £20

Starfish Bowl, 18.4cm, £20