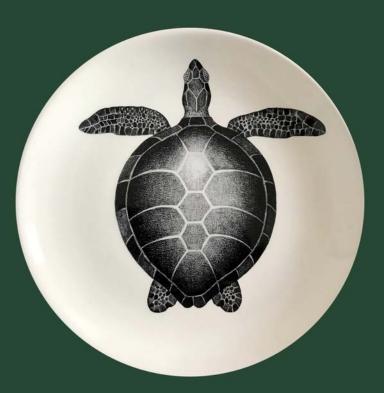

Mixed dinner set

Octopus Serving Plate, 33.5cm, £115

Seahorse Serving Plate, 33.5cm, £115

Turtle Serving Plate, 33.5cm, £115

Starfish dinner set

Crab dinner set

Mussel Dinner Plate, 27cm, £30

Starfish Dinner Plate, 27cm, £30