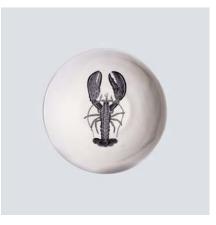

# BEX R Petworth

**BEARPETWORTH.COM** 

Octopus dinner set

Lobster dinner set

Lobster Dinner Plate, 27cm, £30

Oyster Dinner Plate, 27cm, £30

Prawn Dinner Plate, 27cm, £30

Crab Dinner Plate, 27cm, £30

Octopus Dinner Plate, 27cm, £30

Sardines Dinner Plate, 27cm, £30

Sardines dinner set

### Side Plates

Octopus Side Plate, 21cm, £20

Crab Side Plate, 21cm, £20

Lobster Side Plate, 21cm, £20

Sardine Side Plate, 21cm, £20

Mussel Side Plate, 21cm, £20

Prawn Side Plate, 21cm, £20

Starfish Side Plate, 21cm, £20

### Bowls

Crab Bowl, 18.4cm, £20

Lobster Bowl, 18.4cm, £20

Sardine Bowl, 18.4cm, £20

Prawn Bowl, 18.4cm, £20

Oyster Bowl, 18.4cm, £20

Mussel Bowl, 18.4cm, £20

Starfish Bowl, 18.4cm, £20