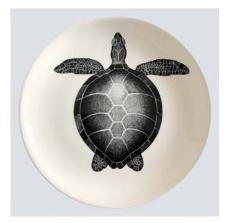

Mixed dinner set

Octopus Serving Plate, 33.5cm, £115

Seahorse Serving Plate, 33.5cm, £115

Turtle Serving Plate, 33.5cm, £115

Starfish dinner set

Crab dinner set

Mussel Dinner Plate, 27cm, £30

Starfish Dinner Plate, 27cm, £30