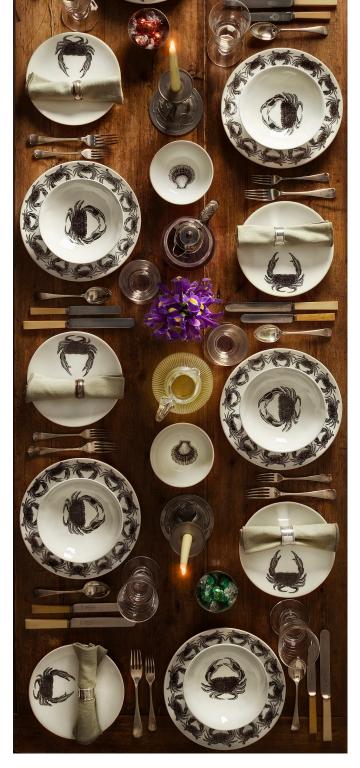

Mixed dinner set

Octopus Serving Plate, 33.5cm, £115

Seahorse Serving Plate, 33.5cm, £115

Turtle Serving Plate, 33.5cm, £115

Starfish dinner set

Crab dinner set

Mussel Dinner Plate, 27cm, £30

Starfish Dinner Plate, 27cm, £30

Lobster Dinner Plate, 27cm, £30

Oyster Dinner Plate, 27cm, £30

Prawn Dinner Plate, 27cm, £30

Crab Dinner Plate, 27cm, £30

Octopus Dinner Plate, 27cm, £30

Sardines Dinner Plate, 27cm, £30

Sardines dinner set

### Side Plates

Octopus Side Plate, 21cm, £20

Crab Side Plate, 21cm, £20

Lobster Side Plate, 21cm, £20

Sardine Side Plate, 21cm, £20

Mussel Side Plate, 21cm, £20

Prawn Side Plate, 21cm, £20

Starfish Side Plate, 21cm, £20

### Bowls

Crab Bowl, 18.4cm, £20

Lobster Bowl, 18.4cm, £20

Sardine Bowl, 18.4cm, £20

Prawn Bowl, 18.4cm, £20

Oyster Bowl, 18.4cm, £20

Mussel Bowl, 18.4cm, £20

Starfish Bowl, 18.4cm, £20