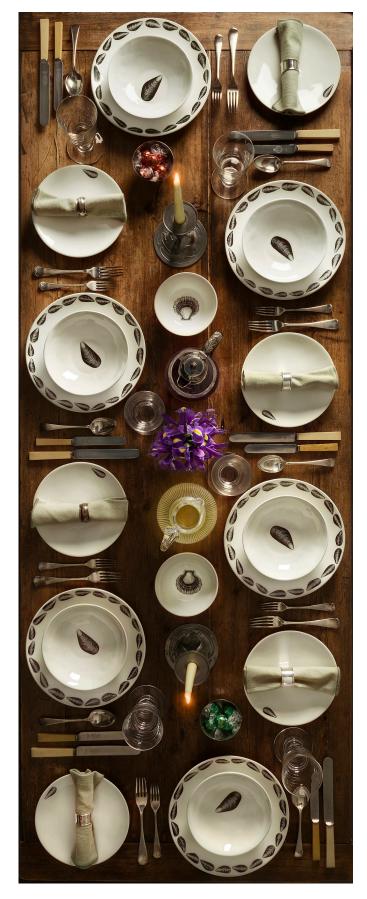

Mixed dinner set

Octopus Serving Plate, 33.5cm, £115

Seahorse Serving Plate, 33.5cm, £115

Turtle Serving Plate, 33.5cm, £115

Starfish dinner set

Crab dinner set

Mussel Dinner Plate, 27cm, £30

Starfish Dinner Plate, 27cm, £30

Lobster Dinner Plate, 27cm, £30

Oyster Dinner Plate, 27cm, £30

Prawn Dinner Plate, 27cm, £30

Crab Dinner Plate, 27cm, £30

Octopus Dinner Plate, 27cm, £30

Sardines Dinner Plate, 27cm, £30

Sardines dinner set