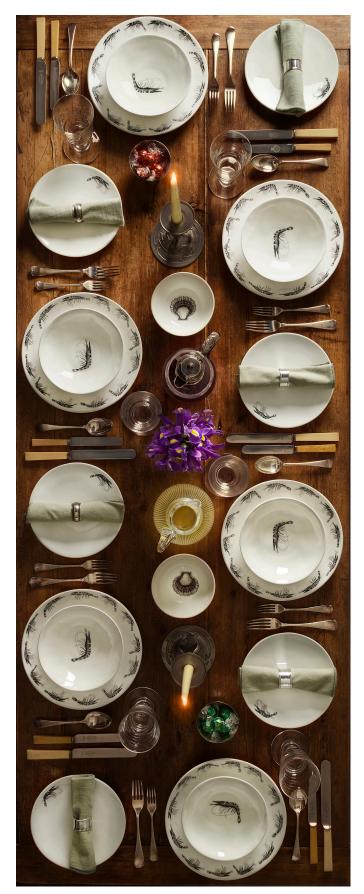

Mixed dinner set

Octopus Serving Plate, 33.5cm, £115

Seahorse Serving Plate, 33.5cm, £115

Turtle Serving Plate, 33.5cm, £115

Starfish dinner set

Crab dinner set

Mussel Dinner Plate, 27cm, £30

Starfish Dinner Plate, 27cm, £30

Lobster Dinner Plate, 27cm, £30

Oyster Dinner Plate, 27cm, £30

Prawn Dinner Plate, 27cm, £30

Crab Dinner Plate, 27cm, £30

Octopus Dinner Plate, 27cm, £30

Sardines Dinner Plate, 27cm, £30

Sardines dinner set