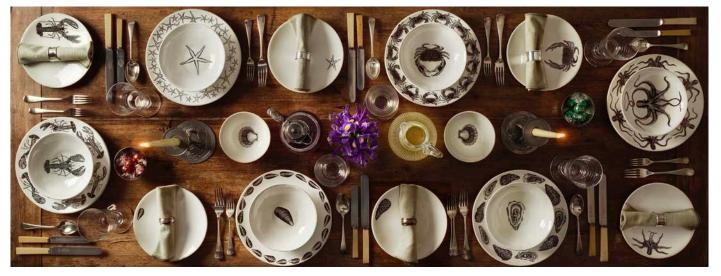

Mixed dinner set

Octopus Serving Plate, 33.5cm, £115

Seahorse Serving Plate, 33.5cm, £115

Turtle Serving Plate, 33.5cm, £115

Starfish dinner set

Crab dinner set

Mussel Dinner Plate, 27cm, £30

Starfish Dinner Plate, 27cm, £30