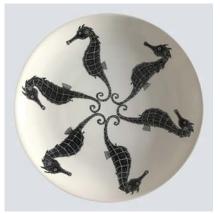

Mixed dinner set

Octopus Serving Plate, 33.5cm, £115

Seahorse Serving Plate, 33.5cm, £115

Turtle Serving Plate, 33.5cm, £115

Starfish dinner set

Crab dinner set

Mussel Dinner Plate, 27cm, £30

Starfish Dinner Plate, 27cm, £30