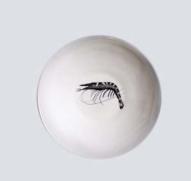

### Bowls

Crab Bowl, 18.4cm, £20

Lobster Bowl, 18.4cm, £20

Sardine Bowl, 18.4cm, £20

Prawn Bowl, 18.4cm, £20

Oyster Bowl, 18.4cm, £20

Mussel Bowl, 18.4cm, £20

Starfish Bowl, 18.4cm, £20