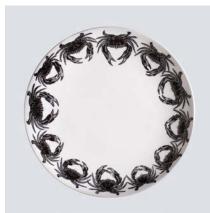

Mixed dinner set

Octopus Serving Plate, 33.5cm, £115

Seahorse Serving Plate, 33.5cm, £115

Turtle Serving Plate, 33.5cm, £115

Starfish dinner set

Crab dinner set

Mussel Dinner Plate, 27cm, £30

Starfish Dinner Plate, 27cm, £30

Lobster Dinner Plate, 27cm, £30

Oyster Dinner Plate, 27cm, £30

Prawn Dinner Plate, 27cm, £30

Crab Dinner Plate, 27cm, £30

Octopus Dinner Plate, 27cm, £30

Sardines Dinner Plate, 27cm, £30

Sardines dinner set