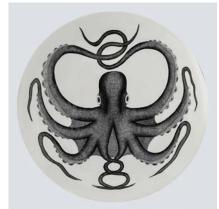

Mixed dinner set

Octopus Serving Plate, 33.5cm, £115

Seahorse Serving Plate, 33.5cm, £115

Turtle Serving Plate, 33.5cm, £115

Starfish dinner set

Crab dinner set

Mussel Dinner Plate, 27cm, £30

Starfish Dinner Plate, 27cm, £30