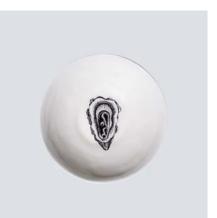

### Bowls

Crab Bowl, 18.4cm, £20

Lobster Bowl, 18.4cm, £20

Sardine Bowl, 18.4cm, £20

Prawn Bowl, 18.4cm, £20

Oyster Bowl, 18.4cm, £20

Mussel Bowl, 18.4cm, £20

Starfish Bowl, 18.4cm, £20