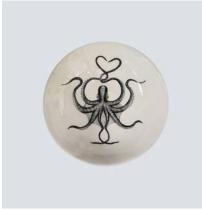

Lobster Dinner Plate, 27cm, £30

Oyster Dinner Plate, 27cm, £30

Prawn Dinner Plate, 27cm, £30

Crab Dinner Plate, 27cm, £30

Octopus Dinner Plate, 27cm, £30

Sardines Dinner Plate, 27cm, £30

Sardines dinner set

### Side Plates

Octopus Side Plate, 21cm, £20

Crab Side Plate, 21cm, £20

Lobster Side Plate, 21cm, £20

Sardine Side Plate, 21cm, £20

Mussel Side Plate, 21cm, £20

Prawn Side Plate, 21cm, £20

Starfish Side Plate, 21cm, £20