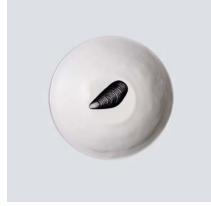

### Bowls

Crab Bowl, 18.4cm, £20

Lobster Bowl, 18.4cm, £20

Sardine Bowl, 18.4cm, £20

Prawn Bowl, 18.4cm, £20

Oyster Bowl, 18.4cm, £20

Mussel Bowl, 18.4cm, £20

Starfish Bowl, 18.4cm, £20