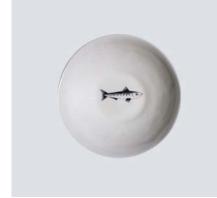

### Bowls

Crab Bowl, 18.4cm, £20

Lobster Bowl, 18.4cm, £20

Sardine Bowl, 18.4cm, £20

Prawn Bowl, 18.4cm, £20

Oyster Bowl, 18.4cm, £20

Mussel Bowl, 18.4cm, £20

Starfish Bowl, 18.4cm, £20