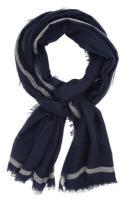

#### COCOWAI

For nearly 30 years Cocowai has produced the most exquisite collections of luxury scarves, wraps, and knitwear hand made with 100% pure cashmere, using only the highest quality yarns in the world to produce the softest, most luxurious pieces.

Summer gauze, Silvermoon, £120

Pashmina with fray edge, baby pink, £120

Summer gauze, limeade, £120

Summer gauze, dark navy with white stripe, £120

Summer gauze, white with camel stripe, £120

Summer gauze, mustard with white stripe, £120

Pashmina with tassel edge, crimson red, £120

Kanchenjunga shawl, gold taupe, £160

Summer gauze, white, £120

Kanchenjunga, gold taupe, £160

Pashmina with frey edge, leaf green, £120