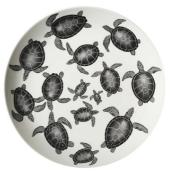

#### The Oceanic Collection

The Octoplate, 33.5cm, £115

Hercules the Crab, Limited Edition, 37cm, £135

Turtle, 33.5cm, £115

Prawnography, 33.5cm, £115

Swirling Salmon, Limited Edition, 37cm, £135

Turtle Traffic, Limited Edition, 37cm, £135