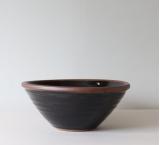

Large mug, 10.5cm, 35cl, £26, white

Large mug, 10.5cm, 35cl, £26, black

Small mug, 7.5cm, 20cl, £21, white or black

Small mug, 11.5cm, 40cl, £34, white or black

Mixing bowl set, largest 9.5 x 22.5cm, £72 all

Medium jug, 22cm, 1.5lt, £72, black or white

Honey jar, 9 x 8.5cm, £27, white

Large jug, 28cm, 3lt, £120, green, white or black

Extra large bowl, 29cm, £85, black, white or green