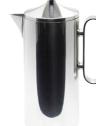

DM Collection, 5 light cast iron candelabra, £125

Rosewood 3 piece cheese set, £65

Chelsea Collection, salad servers, £45

Chelsea Collection, cake server, £28

DM Collection stainless steel, from left: cafetiere 3 cup £75, cafetiere large £95, teapot £95, creamer £45, sugar pot £55