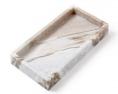

#### **CANARY & GREY**

Simple yet beautifully crafted home accessories, all made with a single piece of material for a seamless design. Stone and marble is used for its natural and delicate beauty, and quartz for its more durable and non-porous nature. Each piece can be personalised within 14 days. Please enquire for further details.

Alfred tray limited edition, blue & green, size: 325x125x30mm, £235 each

Hampton tray, white size: 400 x 200 x 30mm, £100

Hampton tray, green, size: 300 x 150 x 30mm, £100

Dorset tray limited edition, green, size: 400 x 400 x 30mm, £230