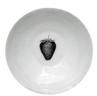

Apple bowl, 18.4cm, £20

Blackberry bowl, 18.4cm, £20

Asparagus side plate, 21cm, £20

Bee side plate, 21cm, £20

Bluebottles serving plate, 33.5cm, £115

Spring Hares large serving bowl, 28cm, £135

Magical Mushrooms dinner plate, 27cm, £30