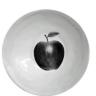

Apple bowl, 18.4cm, £20

Blackberry bowl, 18.4cm, £20

Asparagus side plate, 21cm, £20

Bee side plate, 21cm, £20

Bluebottles serving plate, 33.5cm, £115

Spring Hares large serving bowl, 28cm, £135

Magical Mushrooms dinner plate, 27cm, £30