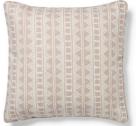

St Davids Cross throw, silver, 130 x 200cm, £169

Vintage Star throw, blossom, 120 x 200cm, £169

St Davids Cross throw, bluestone, 130 x 200cm, £169

Ysbryd cushion, morlyn glass 30 x 30cm, £50

Knot Garden cushion, gorse, 30 x 30cm, £50

St Davids Cross cushion, indigo, 45 x 45cm, £55

St Davids Cross cushion, slate, 45 x 45cm, £55

Clubstripe throw, rust, 130 x 180cm, £149

Nexus cushion, sienna, 45 x 45cm, £79