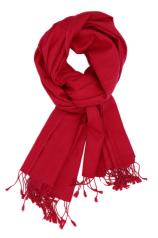

Summer gauze, Silvermoon, £120

Pashmina with fray edge, baby pink, £120

Summer gauze, limeade, £120

Summer gauze, dark navy with white stripe, £120

Summer gauze, white with camel stripe, £120

Summer gauze, mustard with white stripe, £120

Pashmina with tassel edge, crimson red, £120

Kanchenjunga shawl, gold taupe, £160

Summer gauze, white, £120

Kanchenjunga, gold taupe, £160

Pashmina with frey edge, leaf green, £120