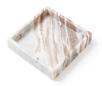

Alfred tray limited edition, blue & green, size: 325x125x30mm, £235 each

Hampton tray, white size: 400 x 200 x 30mm, £100

Hampton tray, green, size: 300 x 150 x 30mm, £100

Dorset tray limited edition, green, size: 400 x 400 x 30mm, £230

Audrey board, white size: 400 x 160 x 20mm, £50

Richmond board, jade size: 320 x 230 x 20mm, £40

Hampton tray, white,

size: 300 x 150 x 30mm, £80

Dorset tray limited edition, taupe, size: 400 x 400 x 30mm, £230

Dorset tray limited edition, blue, size: 400 x 400 x 30mm, £230

Richmond board, white size: 400 x 250 x 20mm, £50

Hampton tray, taupe, size: 300 x 150 x 30mm, £100

Pemberly board limited edition, caramel, size: 300mm, £50

Sterling tray limited edition, white, size: 482 x 320 x30mm, £320

Pemberly board chocolate noir, size: 260mm, £40

Selena tray classic collection, white, size: 300mm, £90

Dorset tray limited edition, taupe size: 200 x 200 x 30mm, £85

Selena tray limited edition, green size: 300mm, £140

Selena tray limited edition, blue size: 200mm, £80

Dorset tray limited edition, blue size: 200 x 200 x 30mm, £85

Dorset tray limited edition, green size: 200 x 200 x 30mm, £85

Pen tray, white size: 250 x 50 x 30mm, £75

Pen tray, green size: 250 x 50 x 30mm, £75

7 tealight holder, green, size: 300 x 60 x 30mm, £35

5 tealight holder, taupe, size: 230 x 60, £28