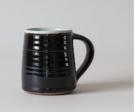

Large mug, 10.5cm, 35cl, £26, white

Large mug, 10.5cm, 35cl, £26, black

Small mug, 7.5cm, 20cl, £21, white or black

Small mug, 11.5cm, 40cl, £34, white or black

Mixing bowl set, largest 9.5 x 22.5cm, £72 all