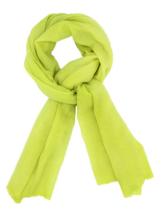

#### COCOWAI

For nearly 30 years Cocowai has produced the most exquisite collections of luxury scarves, wraps, and knitwear hand made with 100% pure cashmere, using only the highest quality yarns in the world to produce the softest, most luxurious pieces.

Summer gauze, Silvermoon, £120

Pashmina with fray edge, baby pink, £120

Summer gauze, limeade, £120

Summer gauze, dark navy with white stripe, £120

Summer gauze, white with camel stripe, £120

Summer gauze, mustard with white stripe, £120