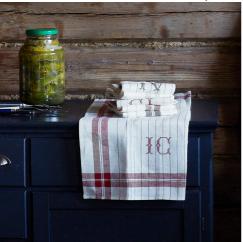

# LEACH POTTERY

Founded in 1920, Leach Pottery is among the most respected and influential studio potteries in the world. Leach Standard Ware and individual pieces are made in St Ives, thrown on the wheel using stoneware clay from Doble's claypit in nearby St Agnes, Cornwall.

Large mug, 10.5cm, 35cl, £26, white

Large mug, 10.5cm, 35cl, £26, black

Small mug, 7.5cm, 20cl, £21, white or black

Small mug, 11.5cm, 40cl, £34, white or black

Mixing bowl set, largest 9.5 x 22.5cm, £72 all

Medium jug, 22cm, 1.5lt, £72, black or white

Honey jar, 9 x 8.5cm, £27, white

Large jug, 28cm, 3lt, £120, green, white or black

Extra large bowl, 29cm, £85, black, white or green