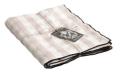

Checked napkins with black trim, from left: ochre, watermelon, slate, blush, clay, khaki, black, duck egg blue, petrol blue, £13.50 each

Checked tablecloths with black trim, from left: black, blush, watermelon, duck egg blue, clay, slate, petrol blue, khaki, ochre 145x240cm £145, 145x300cm £165, 145x350cm £185