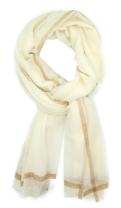

Summer gauze, Silvermoon, £120

Pashmina with fray edge, baby pink, £120

Summer gauze, limeade, £120

Summer gauze, dark navy with white stripe, £120

Summer gauze, white with camel stripe, £120

Summer gauze, mustard with white stripe, £120

Pashmina with tassel edge, crimson red, £120

Kanchenjunga shawl, gold taupe, £160

Summer gauze, white, £120

Kanchenjunga, gold taupe, £160

Pashmina with frey edge, leaf green, £120