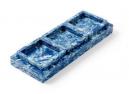

Alfred tray limited edition, blue & green, size: 325x125x30mm, £235 each

Hampton tray, white size: 400 x 200 x 30mm, £100

Hampton tray, green, size: 300 x 150 x 30mm, £100

Dorset tray limited edition, green, size: 400 x 400 x 30mm, £230