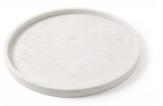

Alfred tray limited edition, blue & green, size: 325x125x30mm, £235 each

Hampton tray, white size: 400 x 200 x 30mm, £100

Hampton tray, green, size: 300 x 150 x 30mm, £100

Dorset tray limited edition, green, size: 400 x 400 x 30mm, £230

Audrey board, white size: 400 x 160 x 20mm, £50

Richmond board, jade size: 320 x 230 x 20mm, £40

Hampton tray, white,

size: 300 x 150 x 30mm, £80

Dorset tray limited edition, taupe, size: 400 x 400 x 30mm, £230

Dorset tray limited edition, blue, size: 400 x 400 x 30mm, £230

Richmond board, white size: 400 x 250 x 20mm, £50

Hampton tray, taupe, size: 300 x 150 x 30mm, £100

Pemberly board limited edition, caramel, size: 300mm, £50

Sterling tray limited edition, white, size: 482 x 320 x30mm, £320

Pemberly board chocolate noir, size: 260mm, £40

Selena tray classic collection, white, size: 300mm, £90

Dorset tray limited edition, taupe size: 200 x 200 x 30mm, £85

Selena tray limited edition, green size: 300mm, £140

Selena tray limited edition, blue size: 200mm, £80

Dorset tray limited edition, blue size: 200 x 200 x 30mm, £85

Dorset tray limited edition, green size: 200 x 200 x 30mm, £85

Pen tray, white size: 250 x 50 x 30mm, £75

Pen tray, green size: 250 x 50 x 30mm, £75

7 tealight holder, green, size: 300 x 60 x 30mm, £35

5 tealight holder, taupe, size: 230 x 60, £28