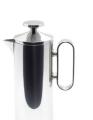

DM Collection, 5 light cast iron candelabra, £125

Rosewood 3 piece cheese set, £65

Chelsea Collection, salad servers, £45

Chelsea Collection, cake server, £28

DM Collection stainless steel, from left: cafetiere 3 cup £75, cafetiere large £95, teapot £95, creamer £45, sugar pot £55