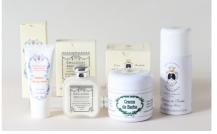

#### SANTA MARIA NOVELLA

The oldest pharmacy in the world, this luxury apothecary brand was founded in Florence, Italy, with herbal concoctions beginning in 1221. As one of the UK's exclusive stockists, we have a wide range of heavenly scented perfumes, body products, home scents and ceramics. Larger range of products available in our shop.

Cologne, Russa/Melograno, 100ml, £100 each SM Novella £80 (wider range of scents available)

Bubble bath, Rose/Mint/Tuscan Tobacco/ Seaweed, 250ml, £36 each

Single soap, Pot Pourri/Russa/Melograno/ Rose/Gardenia, £12 each

Melograno scented terracotta £48, medium terracotta pot pourri jar £48, small terracotta pot pourri Jar £28

Hand cream £40, aftershave emulsion £48, shaving cream £45, shaving foam, £20

Small scented candles 300g, Tuscan Tobacco Angels of Florence/City of Kyoto/Rose/Relax, £24 each