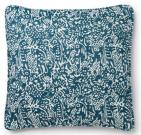

Alyosha (Prussian blue)

Flora (fern green)

Marusya (saffron)

Alyosha (red)

Kithezh (putty)

Printed cushions taken from a Russian archive of traditional designs from the 17th and 18th Century.

All sizes are 54 x 54cm, self-piped

100% linen

£62 per cushion

Flora (charcoal)

Kithezh (Prussian blue)

Marusya (lilac)

Hemstitch tablecloth, red, Prussian blue, ivory, 175 x 280cm, £198