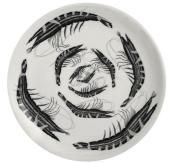

#### The Oceanic Collection

The Octoplate, 33.5cm, £115

Hercules the Crab, Limited Edition, 37cm, £135

Turtle, 33.5cm, £115

Prawnography, 33.5cm, £115

Swirling Salmon, Limited Edition, 37cm, £135

Turtle Traffic, Limited Edition, 37cm, £135