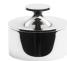

DM Collection, 5 light cast iron candelabra, £125

Rosewood 3 piece cheese set, £65

Chelsea Collection, salad servers, £45

Chelsea Collection, cake server, £28

DM Collection stainless steel, from left: cafetiere 3 cup £75, cafetiere large £95, teapot £95, creamer £45, sugar pot £55