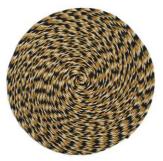

Bread basket, 25cm, bordeaux, £15

Bread basket, 18cm, blush trim, £10

Bread basket, 18cm, bordeaux trim, £10

Tweed placemat, 32cm, smoke & white, £10

Chunky placemat, 28cm, indigo, £10

Tweed placemat, 32cm, indigo & white, £10

Chunky placemat, 28cm, smoke, £10

Tweed placemat, 32cm, turquoise & white, £10

Solid colour placemat, 28cm, forest green, £9

Lace placemat, 32cm, smoke/white, £16

Lace placemat, 32cm, smoke, £16

Lace placemat, 32cm, smoke/green, £16