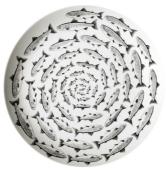

#### The Oceanic Collection

The Octoplate, 33.5cm, £115

Hercules the Crab, Limited Edition, 37cm, £135

Turtle, 33.5cm, £115

Prawnography, 33.5cm, £115

Swirling Salmon, Limited Edition, 37cm, £135

Turtle Traffic, Limited Edition, 37cm, £135