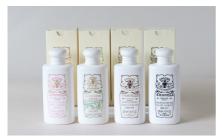

#### SANTA MARIA NOVELLA

The oldest pharmacy in the world, this luxury apothecary brand was founded in Florence, Italy, with herbal concoctions beginning in 1221. As one of the UK's exclusive stockists, we have a wide range of heavenly scented perfumes, body products, home scents and ceramics. Larger range of products available in our shop.

Cologne, Russa/Melograno, 100ml, £100 each SM Novella £80 (wider range of scents available)

Bubble bath, Rose/Mint/Tuscan Tobacco/ Seaweed, 250ml, £36 each

Single soap, Pot Pourri/Russa/Melograno/ Rose/Gardenia, £12 each

Melograno scented terracotta £48, medium terracotta pot pourri jar £48, small terracotta pot pourri Jar £28

Hand cream £40, aftershave emulsion £48, shaving cream £45, shaving foam, £20

Small scented candles 300g, Tuscan Tobacco Angels of Florence/City of Kyoto/Rose/Relax, £24 each