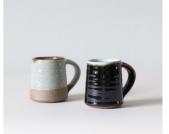

Large mug, 10.5cm, 35cl, £26, white

Large mug, 10.5cm, 35cl, £26, black

Small mug, 7.5cm, 20cl, £21, white or black

Small mug, 11.5cm, 40cl, £34, white or black

Mixing bowl set, largest 9.5 x 22.5cm, £72 all