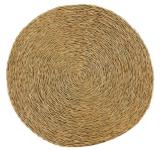

Bread basket, 25cm, bordeaux, £15

Bread basket, 18cm, blush trim, £10

Bread basket, 18cm, bordeaux trim, £10

Tweed placemat, 32cm, smoke & white, £10

Chunky placemat, 28cm, indigo, £10

Tweed placemat, 32cm, indigo & white, £10

Chunky placemat, 28cm, smoke, £10

Tweed placemat, 32cm, turquoise & white, £10

Solid colour placemat, 28cm, forest green, £9

Lace placemat, 32cm, smoke/white, £16

Lace placemat, 32cm, smoke, £16

Lace placemat, 32cm, smoke/green, £16

Ring design placemat, 32cm, indigo/white, £10

Ring design placemat, 32cm, gold/blush/grey, £10

Ring design placemat, 32cm, smoke/white, £10

Large decorative basket, 45cm smoke & white, £80

Large decorative basket, 45cm, plum, £80