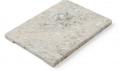

Audrey board, white size: 400 x 160 x 20mm, £50

Richmond board, jade size: 320 x 230 x 20mm, £40

Hampton tray, white,

size: 300 x 150 x 30mm, £80

Dorset tray limited edition, taupe, size: 400 x 400 x 30mm, £230

Dorset tray limited edition, blue, size: 400 x 400 x 30mm, £230

Richmond board, white size: 400 x 250 x 20mm, £50

Hampton tray, taupe, size: 300 x 150 x 30mm, £100

Pemberly board limited edition, caramel, size: 300mm, £50