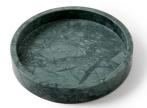

Alfred tray limited edition, blue & green, size: 325x125x30mm, £235 each

Hampton tray, white size: 400 x 200 x 30mm, £100

Hampton tray, green, size: 300 x 150 x 30mm, £100

Dorset tray limited edition, green, size: 400 x 400 x 30mm, £230

Audrey board, white size: 400 x 160 x 20mm, £50

Richmond board, jade size: 320 x 230 x 20mm, £40

Hampton tray, white,

size: 300 x 150 x 30mm, £80

Dorset tray limited edition, taupe, size: 400 x 400 x 30mm, £230

Dorset tray limited edition, blue, size: 400 x 400 x 30mm, £230

Richmond board, white size: 400 x 250 x 20mm, £50

Hampton tray, taupe, size: 300 x 150 x 30mm, £100

Pemberly board limited edition, caramel, size: 300mm, £50

Sterling tray limited edition, white, size: 482 x 320 x30mm, £320

Pemberly board chocolate noir, size: 260mm, £40

Selena tray classic collection, white, size: 300mm, £90

Dorset tray limited edition, taupe size: 200 x 200 x 30mm, £85

Selena tray limited edition, green size: 300mm, £140

Selena tray limited edition, blue size: 200mm, £80

Dorset tray limited edition, blue size: 200 x 200 x 30mm, £85

Dorset tray limited edition, green size: 200 x 200 x 30mm, £85

Pen tray, white size: 250 x 50 x 30mm, £75

Pen tray, green size: 250 x 50 x 30mm, £75

7 tealight holder, green, size: 300 x 60 x 30mm, £35

5 tealight holder, taupe, size: 230 x 60, £28