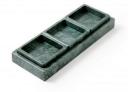

Alfred tray limited edition, blue & green, size: 325x125x30mm, £235 each

Hampton tray, white size: 400 x 200 x 30mm, £100

Hampton tray, green, size: 300 x 150 x 30mm, £100

Dorset tray limited edition, green, size: 400 x 400 x 30mm, £230

Audrey board, white size: 400 x 160 x 20mm, £50

Richmond board, jade size: 320 x 230 x 20mm, £40

Hampton tray, white,

size: 300 x 150 x 30mm, £80

Dorset tray limited edition, taupe, size: 400 x 400 x 30mm, £230

Dorset tray limited edition, blue, size: 400 x 400 x 30mm, £230

Richmond board, white size: 400 x 250 x 20mm, £50

Hampton tray, taupe, size: 300 x 150 x 30mm, £100

Pemberly board limited edition, caramel, size: 300mm, £50