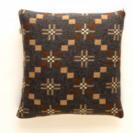

St Davids Cross cushion, indigo, 45 x 45cm, £55

St Davids Cross cushion, slate, 45 x 45cm, £55

Clubstripe throw, rust, 130 x 180cm, £149

Nexus cushion, sienna, 45 x 45cm, £79