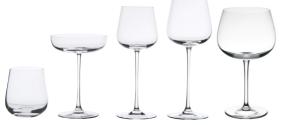

Classic Collection, from left: beer/water glass £16, medium wine glass £15, large wine glass £15.50, Champagne flute £16, ice cream bowl £16.50.

Embassy Collection, from left: tumbler £12.50, champagne saucer £14, white wine glass £14, red wine glass £15, gin glass £17