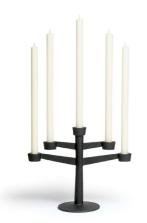

DM Collection, 5 light cast iron candelabra, £125

Rosewood 3 piece cheese set, £65

Chelsea Collection, salad servers, £45

Chelsea Collection, cake server, £28

DM Collection stainless steel, from left: cafetiere 3 cup £75, cafetiere large £95, teapot £95, creamer £45, sugar pot £55