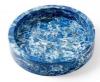

Alfred tray limited edition, blue & green, size: 325x125x30mm, £235 each

Hampton tray, white size: 400 x 200 x 30mm, £100

Hampton tray, green, size: 300 x 150 x 30mm, £100

Dorset tray limited edition, green, size: 400 x 400 x 30mm, £230

Audrey board, white size: 400 x 160 x 20mm, £50

Richmond board, jade size: 320 x 230 x 20mm, £40

Hampton tray, white,

size: 300 x 150 x 30mm, £80

Dorset tray limited edition, taupe, size: 400 x 400 x 30mm, £230

Dorset tray limited edition, blue, size: 400 x 400 x 30mm, £230

Richmond board, white size: 400 x 250 x 20mm, £50

Hampton tray, taupe, size: 300 x 150 x 30mm, £100

Pemberly board limited edition, caramel, size: 300mm, £50

Sterling tray limited edition, white, size: 482 x 320 x30mm, £320

Pemberly board chocolate noir, size: 260mm, £40

Selena tray classic collection, white, size: 300mm, £90

Dorset tray limited edition, taupe size: 200 x 200 x 30mm, £85

Selena tray limited edition, green size: 300mm, £140

Selena tray limited edition, blue size: 200mm, £80

Dorset tray limited edition, blue size: 200 x 200 x 30mm, £85

Dorset tray limited edition, green size: 200 x 200 x 30mm, £85

Pen tray, white size: 250 x 50 x 30mm, £75

Pen tray, green size: 250 x 50 x 30mm, £75

7 tealight holder, green, size: 300 x 60 x 30mm, £35

5 tealight holder, taupe, size: 230 x 60, £28