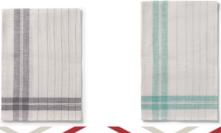

Coloured hemstitch napkins, red, Prussian blue, ivory, 52 x 52cm, £20

Larger hemstitch napkins, 60 x 60cm, £22

Coloured hemstitch napkins, red, Prussian blue, ivory, 52 x 52cm, £20

Stripe kitchen towels, 47 x 70cm, ink, slate grey, turquoise, fern green, £10 each