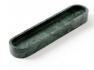

Pen tray, white size: 250 x 50 x 30mm, £75

Pen tray, green size: 250 x 50 x 30mm, £75

7 tealight holder, green, size: 300 x 60 x 30mm, £35

5 tealight holder, taupe, size: 230 x 60, £28