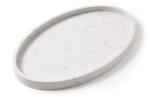

#### **CANARY & GREY**

Simple yet beautifully crafted home accessories, all made with a single piece of material for a seamless design. Stone and marble is used for its natural and delicate beauty, and quartz for its more durable and non-porous nature. Each piece can be personalised within 14 days. Please enquire for further details.

Alfred tray limited edition, blue & green, size: 325x125x30mm, £235 each

Hampton tray, white size: 400 x 200 x 30mm, £100

Hampton tray, green, size: 300 x 150 x 30mm, £100

Dorset tray limited edition, green, size: 400 x 400 x 30mm, £230

Audrey board, white size: 400 x 160 x 20mm, £50

Richmond board, jade size: 320 x 230 x 20mm, £40

Hampton tray, white,

size: 300 x 150 x 30mm, £80

Dorset tray limited edition, taupe, size: 400 x 400 x 30mm, £230

Dorset tray limited edition, blue, size: 400 x 400 x 30mm, £230

Richmond board, white size: 400 x 250 x 20mm, £50

Hampton tray, taupe, size: 300 x 150 x 30mm, £100

Pemberly board limited edition, caramel, size: 300mm, £50

Sterling tray limited edition, white, size: 482 x 320 x30mm, £320

Pemberly board chocolate noir, size: 260mm, £40

Selena tray classic collection, white, size: 300mm, £90

Dorset tray limited edition, taupe size: 200 x 200 x 30mm, £85

Selena tray limited edition, green size: 300mm, £140

Selena tray limited edition, blue size: 200mm, £80

Dorset tray limited edition, blue size: 200 x 200 x 30mm, £85

Dorset tray limited edition, green size: 200 x 200 x 30mm, £85