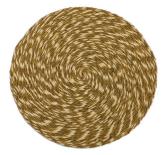

Bread basket, 25cm, bordeaux, £15

Bread basket, 18cm, blush trim, £10

Bread basket, 18cm, bordeaux trim, £10

Tweed placemat, 32cm, smoke & white, £10

Chunky placemat, 28cm, indigo, £10

Tweed placemat, 32cm, indigo & white, £10

Chunky placemat, 28cm, smoke, £10

Tweed placemat, 32cm, turquoise & white, £10

Solid colour placemat, 28cm, forest green, £9

Lace placemat, 32cm, smoke/white, £16

Lace placemat, 32cm, smoke, £16

Lace placemat, 32cm, smoke/green, £16