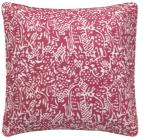

Alyosha (Prussian blue)

Flora (fern green)

Marusya (saffron)

Alyosha (red)

Kithezh (putty)

Printed cushions taken from a Russian archive of traditional designs from the 17th and 18th Century.

All sizes are 54 x 54cm, self-piped

100% linen

£62 per cushion

Flora (charcoal)

Kithezh (Prussian blue)

Marusya (lilac)

Hemstitch tablecloth, red, Prussian blue, ivory, 175 x 280cm, £198