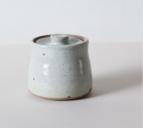

Medium jug, 22cm, 1.5lt, £72, black or white

Honey jar, 9 x 8.5cm, £27, white

Large jug, 28cm, 3lt, £120, green, white or black

Extra large bowl, 29cm, £85, black, white or green