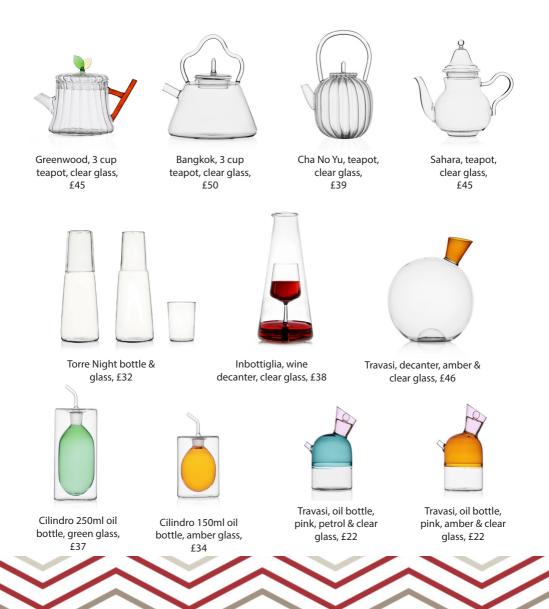

#### **ICHENDORF MILAN**

Founded in the small German town of Quadrath-Ichendorf at the start of the 20th Century, Ichendorf Milano is now based in the Italian design capital of Milan. Made using traditional techniques with chic contemporary designs.

Squirrel tumbler, glass, £15

Cactus

tumbler,

glass, £15

Cactus amber flower tumbler, glass, £15

Fish tumbler, glass, £15

Butterfly tumbler, glass, £15

Dragonfly tumbler, glass, £15

Jug, green cactus, clear glass, £65

Pitcher, owl on branch, glass, £65

Pitcher, fish seaweed, glass, £65

Pitcher, squirrel tail, glass, £65

Flask, green & clear glass, £65

Green cactus paperweight, glass, £19

cactus paperweight, glass, £19

Flask, pink & clear glass, £65

Red squirrel paperweight, glass, £19

Duck paperweight, glass, £19

Snail paperweight, glass, £19

Above: Firefly tealight holder, pink, £19 Below: Greta tealight holder, clear, £20