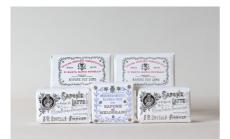

Cologne, Russa/Melograno, 100ml, £100 each SM Novella £80 (wider range of scents available)

Bubble bath, Rose/Mint/Tuscan Tobacco/ Seaweed, 250ml, £36 each

Single soap, Pot Pourri/Russa/Melograno/ Rose/Gardenia, £12 each