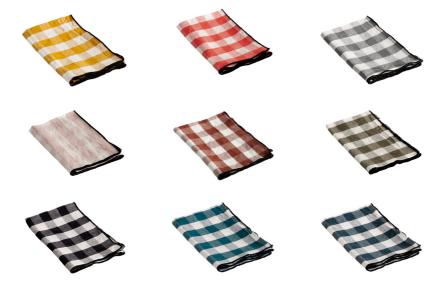

Checked napkins with black trim, from left: ochre, watermelon, slate, blush, clay, khaki, black, duck egg blue, petrol blue, £13.50 each

Checked tablecloths with black trim, from left: black, blush, watermelon, duck egg blue, clay, slate, petrol blue, khaki, ochre 145x240cm £145, 145x300cm £165, 145x350cm £185