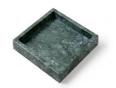

Alfred tray limited edition, blue & green, size: 325x125x30mm, £235 each

Hampton tray, white size: 400 x 200 x 30mm, £100

Hampton tray, green, size: 300 x 150 x 30mm, £100

Dorset tray limited edition, green, size: 400 x 400 x 30mm, £230

Audrey board, white size: 400 x 160 x 20mm, £50

Richmond board, jade size: 320 x 230 x 20mm, £40

Hampton tray, white,

size: 300 x 150 x 30mm, £80

Dorset tray limited edition, taupe, size: 400 x 400 x 30mm, £230