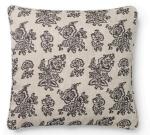

Alyosha (Prussian blue)

Flora (fern green)

Marusya (saffron)

Alyosha (red)

Kithezh (putty)

Printed cushions taken from a Russian archive of traditional designs from the 17th and 18th Century.

All sizes are 54 x 54cm, self-piped

100% linen

£62 per cushion

Flora (charcoal)

Kithezh (Prussian blue)

Marusya (lilac)

Hemstitch tablecloth, red, Prussian blue, ivory, 175 x 280cm, £198