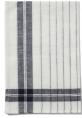

Coloured hemstitch napkins, red, Prussian blue, ivory, 52 x 52cm, £20

Larger hemstitch napkins, 60 x 60cm, £22

Coloured hemstitch napkins, red, Prussian blue, ivory, 52 x 52cm, £20

Stripe kitchen towels, 47 x 70cm, ink, slate grey, turquoise, fern green, £10 each