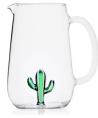

Jug, green cactus, clear glass, £65

Pitcher, owl on branch, glass, £65

Pitcher, fish seaweed, glass, £65

Pitcher, squirrel tail, glass, £65

Flask, green & clear glass, £65

Green cactus paperweight, glass, £19