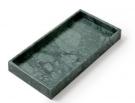

Alfred tray limited edition, blue & green, size: 325x125x30mm, £235 each

Hampton tray, white size: 400 x 200 x 30mm, £100

Hampton tray, green, size: 300 x 150 x 30mm, £100

Dorset tray limited edition, green, size: 400 x 400 x 30mm, £230

Selena tray limited edition, green size: 300mm, £140

Selena tray limited edition, blue size: 200mm, £80

Dorset tray limited edition, blue size: 200 x 200 x 30mm, £85

Dorset tray limited edition, green size: 200 x 200 x 30mm, £85