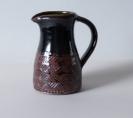

Medium jug, 22cm, 1.5lt, £72, black or white

Honey jar, 9 x 8.5cm, £27, white

Large jug, 28cm, 3lt, £120, green, white or black

Extra large bowl, 29cm, £85, black, white or green