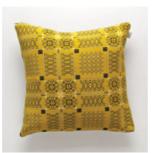

#### **MELIN TREGWYNT**

Melin Tregwynt, a small white washed woollen mill, can be found in a remote wooded valley on the Pembrokeshire coast. There has been a mill on this site since the 17th Century, when local farmers would bring their fleeces to be spun into yarn and woven into warm Welsh wool blankets. Today Melin Tregwynt weaves beautiful Welsh blankets and accessories that combine authentic Welsh tradition with innovative and modern design.

St Davids Cross throw, silver, 130 x 200cm, £169

Vintage Star throw, blossom, 120 x 200cm, £169

St Davids Cross throw, bluestone, 130 x 200cm, £169

Ysbryd cushion, morlyn glass 30 x 30cm, £50

Knot Garden cushion, gorse, 30 x 30cm, £50

St Davids Cross cushion, indigo, 45 x 45cm, £55

St Davids Cross cushion, slate, 45 x 45cm, £55

Clubstripe throw, rust, 130 x 180cm, £149

Nexus cushion, sienna, 45 x 45cm, £79