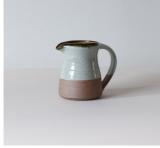

Medium jug, 22cm, 1.5lt, £72, black or white

Honey jar, 9 x 8.5cm, £27, white

Large jug, 28cm, 3lt, £120, green, white or black

Extra large bowl, 29cm, £85, black, white or green