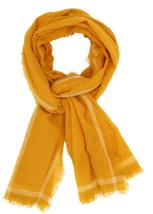

Summer gauze, Silvermoon, £120

Pashmina with fray edge, baby pink, £120

Summer gauze, limeade, £120

Summer gauze, dark navy with white stripe, £120

Summer gauze, white with camel stripe, £120

Summer gauze, mustard with white stripe, £120

Pashmina with tassel edge, crimson red, £120

Kanchenjunga shawl, gold taupe, £160

Summer gauze, white, £120

Kanchenjunga, gold taupe, £160

Pashmina with frey edge, leaf green, £120