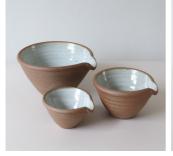

Large mug, 10.5cm, 35cl, £26, white

Large mug, 10.5cm, 35cl, £26, black

Small mug, 7.5cm, 20cl, £21, white or black

Small mug, 11.5cm, 40cl, £34, white or black

Mixing bowl set, largest 9.5 x 22.5cm, £72 all