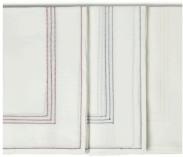

#### **VOLGA LINEN**

Volga Linen offers an exquisite collection of pure linens for the bed, table and bathroom. Naturally sustainable, thoughtfully designed and made to last, Volga's fabrics are produced in Europe, with an exclusive drawn thread range produced in Russia.

Coloured hemstitch napkins, red, Prussian blue, ivory, 52 x 52cm, £20

Larger hemstitch napkins, 60 x 60cm, £22

Coloured hemstitch napkins, red, Prussian blue, ivory, 52 x 52cm, £20

Stripe kitchen towels, 47 x 70cm, ink, slate grey, turquoise, fern green, £10 each