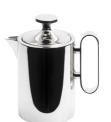

DM Collection, 5 light cast iron candelabra, £125

Rosewood 3 piece cheese set, £65

Chelsea Collection, salad servers, £45

Chelsea Collection, cake server, £28

DM Collection stainless steel, from left: cafetiere 3 cup £75, cafetiere large £95, teapot £95, creamer £45, sugar pot £55