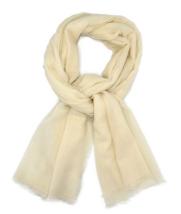

#### COCOWAI

For nearly 30 years Cocowai has produced the most exquisite collections of luxury scarves, wraps, and knitwear hand made with 100% pure cashmere, using only the highest quality yarns in the world to produce the softest, most luxurious pieces.

Summer gauze, Silvermoon, £120

Pashmina with fray edge, baby pink, £120

Summer gauze, limeade, £120

Summer gauze, dark navy with white stripe, £120

Summer gauze, white with camel stripe, £120

Summer gauze, mustard with white stripe, £120

Pashmina with tassel edge, crimson red, £120

Kanchenjunga shawl, gold taupe, £160

Summer gauze, white, £120

Kanchenjunga, gold taupe, £160

Pashmina with frey edge, leaf green, £120