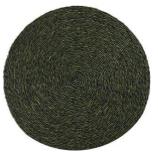

Bread basket, 25cm, bordeaux, £15

Bread basket, 18cm, blush trim, £10

Bread basket, 18cm, bordeaux trim, £10

Tweed placemat, 32cm, smoke & white, £10

Chunky placemat, 28cm, indigo, £10

Tweed placemat, 32cm, indigo & white, £10

Chunky placemat, 28cm, smoke, £10

Tweed placemat, 32cm, turquoise & white, £10

Solid colour placemat, 28cm, forest green, £9

Lace placemat, 32cm, smoke/white, £16

Lace placemat, 32cm, smoke, £16

Lace placemat, 32cm, smoke/green, £16

Ring design placemat, 32cm, indigo/white, £10

Ring design placemat, 32cm, gold/blush/grey, £10

Ring design placemat, 32cm, smoke/white, £10

Large decorative basket, 45cm smoke & white, £80

Large decorative basket, 45cm, plum, £80