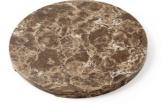

#### **CANARY & GREY**

Simple yet beautifully crafted home accessories, all made with a single piece of material for a seamless design. Stone and marble is used for its natural and delicate beauty, and quartz for its more durable and non-porous nature. Each piece can be personalised within 14 days. Please enquire for further details.

Alfred tray limited edition, blue & green, size: 325x125x30mm, £235 each

Hampton tray, white size: 400 x 200 x 30mm, £100

Hampton tray, green, size: 300 x 150 x 30mm, £100

Dorset tray limited edition, green, size: 400 x 400 x 30mm, £230

Audrey board, white size: 400 x 160 x 20mm, £50

Richmond board, jade size: 320 x 230 x 20mm, £40

Hampton tray, white,

size: 300 x 150 x 30mm, £80

Dorset tray limited edition, taupe, size: 400 x 400 x 30mm, £230

Dorset tray limited edition, blue, size: 400 x 400 x 30mm, £230

Richmond board, white size: 400 x 250 x 20mm, £50

Hampton tray, taupe, size: 300 x 150 x 30mm, £100

Pemberly board limited edition, caramel, size: 300mm, £50