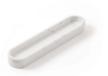

Pen tray, white size: 250 x 50 x 30mm, £75

Pen tray, green size: 250 x 50 x 30mm, £75

7 tealight holder, green, size: 300 x 60 x 30mm, £35

5 tealight holder, taupe, size: 230 x 60, £28