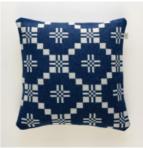

St Davids Cross cushion, indigo, 45 x 45cm, £55

St Davids Cross cushion, slate, 45 x 45cm, £55

Clubstripe throw, rust, 130 x 180cm, £149

Nexus cushion, sienna, 45 x 45cm, £79