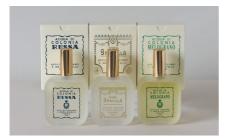

#### SANTA MARIA NOVELLA

The oldest pharmacy in the world, this luxury apothecary brand was founded in Florence, Italy, with herbal concoctions beginning in 1221. As one of the UK's exclusive stockists, we have a wide range of heavenly scented perfumes, body products, home scents and ceramics. Larger range of products available in our shop.

Cologne, Russa/Melograno, 100ml, £100 each SM Novella £80 (wider range of scents available)

Bubble bath, Rose/Mint/Tuscan Tobacco/ Seaweed, 250ml, £36 each

Single soap, Pot Pourri/Russa/Melograno/ Rose/Gardenia, £12 each