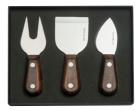

DM Collection, 5 light cast iron candelabra, £125

Rosewood 3 piece cheese set, £65

Chelsea Collection, salad servers, £45

Chelsea Collection, cake server, £28

DM Collection stainless steel, from left: cafetiere 3 cup £75, cafetiere large £95, teapot £95, creamer £45, sugar pot £55