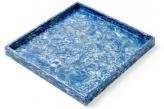

Dorset tray limited edition, blue, size: 400 x 400 x 30mm, £230

Richmond board, white size: 400 x 250 x 20mm, £50

Hampton tray, taupe, size: 300 x 150 x 30mm, £100

Pemberly board limited edition, caramel, size: 300mm, £50

Selena tray limited edition, green size: 300mm, £140

Selena tray limited edition, blue size: 200mm, £80

Dorset tray limited edition, blue size: 200 x 200 x 30mm, £85

Dorset tray limited edition, green size: 200 x 200 x 30mm, £85