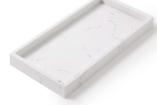

Alfred tray limited edition, blue & green, size: 325x125x30mm, £235 each

Hampton tray, white size: 400 x 200 x 30mm, £100

Hampton tray, green, size: 300 x 150 x 30mm, £100

Dorset tray limited edition, green, size: 400 x 400 x 30mm, £230

Audrey board, white size: 400 x 160 x 20mm, £50

Richmond board, jade size: 320 x 230 x 20mm, £40

Hampton tray, white,

size: 300 x 150 x 30mm, £80

Dorset tray limited edition, taupe, size: 400 x 400 x 30mm, £230