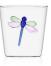

Squirrel tumbler, glass, £15

Cactus

tumbler,

glass, £15

Cactus amber flower tumbler, glass, £15

Fish tumbler, glass, £15

Butterfly tumbler, glass, £15

Dragonfly tumbler, glass, £15