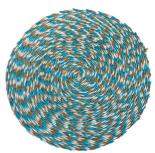

Bread basket, 25cm, bordeaux, £15

Bread basket, 18cm, blush trim, £10

Bread basket, 18cm, bordeaux trim, £10

Tweed placemat, 32cm, smoke & white, £10

Chunky placemat, 28cm, indigo, £10

Tweed placemat, 32cm, indigo & white, £10

Chunky placemat, 28cm, smoke, £10

Tweed placemat, 32cm, turquoise & white, £10

Solid colour placemat, 28cm, forest green, £9

Lace placemat, 32cm, smoke/white, £16

Lace placemat, 32cm, smoke, £16

Lace placemat, 32cm, smoke/green, £16

Ring design placemat, 32cm, indigo/white, £10

Ring design placemat, 32cm, gold/blush/grey, £10

Ring design placemat, 32cm, smoke/white, £10

Large decorative basket, 45cm smoke & white, £80

Large decorative basket, 45cm, plum, £80