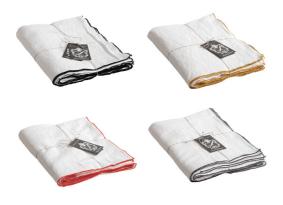

#### MAISON DE VACANCES

Tasteful hues from Parisian lifestyle brand Maison de Vacances. Colourful checks and piped white tablecloths, napkins and placemats create a chic country look.

Coloured trim napkins, from left: black, blush, clay, petrol blue, £13.50 each

Coloured trim napkins, from left: ochre, duck egg blue, slate, khaki, £13.50 each

Coloured trim table cloths, from top left: black, ochre, watermelon, slate, 170x240cm £150, 170x300cm £170, 170x350cm £190

Checked napkins with black trim, from left: ochre, watermelon, slate, blush, clay, khaki, black, duck egg blue, petrol blue, £13.50 each

Checked tablecloths with black trim, from left: black, blush, watermelon, duck egg blue, clay, slate, petrol blue, khaki, ochre 145x240cm £145, 145x300cm £165, 145x350cm £185