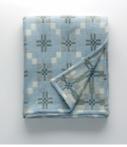

#### **MELIN TREGWYNT**

Melin Tregwynt, a small white washed woollen mill, can be found in a remote wooded valley on the Pembrokeshire coast. There has been a mill on this site since the 17th Century, when local farmers would bring their fleeces to be spun into yarn and woven into warm Welsh wool blankets. Today Melin Tregwynt weaves beautiful Welsh blankets and accessories that combine authentic Welsh tradition with innovative and modern design.

St Davids Cross throw, silver, 130 x 200cm, £169

Vintage Star throw, blossom, 120 x 200cm, £169

St Davids Cross throw, bluestone, 130 x 200cm, £169

Ysbryd cushion, morlyn glass 30 x 30cm, £50

Knot Garden cushion, gorse, 30 x 30cm, £50

St Davids Cross cushion, indigo, 45 x 45cm, £55

St Davids Cross cushion, slate, 45 x 45cm, £55

Clubstripe throw, rust, 130 x 180cm, £149

Nexus cushion, sienna, 45 x 45cm, £79