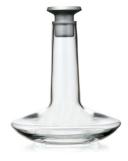

Embassy Collection, silver decanter, £79

Embassy Collection, coloured tumblers, £14 each

Embassy Collection, cocktail glass, £16 each

DM Collection, 7.5cm coloured glass bowls, £19 each

DM Collection, 10cm coloured glass bowls, £29 each