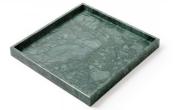

Alfred tray limited edition, blue & green, size: 325x125x30mm, £235 each

Hampton tray, white size: 400 x 200 x 30mm, £100

Hampton tray, green, size: 300 x 150 x 30mm, £100

Dorset tray limited edition, green, size: 400 x 400 x 30mm, £230

Selena tray limited edition, green size: 300mm, £140

Selena tray limited edition, blue size: 200mm, £80

Dorset tray limited edition, blue size: 200 x 200 x 30mm, £85

Dorset tray limited edition, green size: 200 x 200 x 30mm, £85