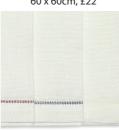

Coloured hemstitch napkins, red, Prussian blue, ivory, 52 x 52cm, £20

Larger hemstitch napkins, 60 x 60cm, £22

Coloured hemstitch napkins, red, Prussian blue, ivory, 52 x 52cm, £20

Stripe kitchen towels, 47 x 70cm, ink, slate grey, turquoise, fern green, £10 each