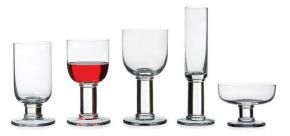

Classic Collection, from left: beer/water glass £16, medium wine glass £15, large wine glass £15.50, Champagne flute £16, ice cream bowl £16.50.

Embassy Collection, from left: tumbler £12.50, champagne saucer £14, white wine glass £14, red wine glass £15, gin glass £17