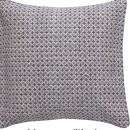

St Davids Cross throw, silver, 130 x 200cm, £169

Vintage Star throw, blossom, 120 x 200cm, £169

St Davids Cross throw, bluestone, 130 x 200cm, £169

Ysbryd cushion, morlyn glass 30 x 30cm, £50

Knot Garden cushion, gorse, 30 x 30cm, £50

St Davids Cross cushion, indigo, 45 x 45cm, £55

St Davids Cross cushion, slate, 45 x 45cm, £55

Clubstripe throw, rust, 130 x 180cm, £149

Nexus cushion, sienna, 45 x 45cm, £79