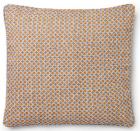

St Davids Cross throw, silver, 130 x 200cm, £169

Vintage Star throw, blossom, 120 x 200cm, £169

St Davids Cross throw, bluestone, 130 x 200cm, £169

Ysbryd cushion, morlyn glass 30 x 30cm, £50

Knot Garden cushion, gorse, 30 x 30cm, £50

St Davids Cross cushion, indigo, 45 x 45cm, £55

St Davids Cross cushion, slate, 45 x 45cm, £55

Clubstripe throw, rust, 130 x 180cm, £149

Nexus cushion, sienna, 45 x 45cm, £79