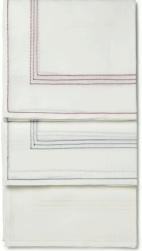

Coloured hemstitch napkins, red, Prussian blue, ivory, 52 x 52cm, £20

Larger hemstitch napkins, 60 x 60cm, £22

Coloured hemstitch napkins, red, Prussian blue, ivory, 52 x 52cm, £20

Stripe kitchen towels, 47 x 70cm, ink, slate grey, turquoise, fern green, £10 each