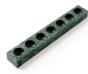

Pen tray, white size: 250 x 50 x 30mm, £75

Pen tray, green size: 250 x 50 x 30mm, £75

7 tealight holder, green, size: 300 x 60 x 30mm, £35

5 tealight holder, taupe, size: 230 x 60, £28