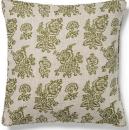

Alyosha (Prussian blue)

Flora (fern green)

Marusya (saffron)

Alyosha (red)

Kithezh (putty)

Printed cushions taken from a Russian archive of traditional designs from the 17th and 18th Century.

All sizes are 54 x 54cm, self-piped

100% linen

£62 per cushion

Flora (charcoal)

Kithezh (Prussian blue)

Marusya (lilac)

Hemstitch tablecloth, red, Prussian blue, ivory, 175 x 280cm, £198