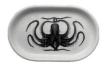

#### The Oceanic Collection

The Octoplate, 33.5cm, £115

Hercules the Crab, Limited Edition, 37cm, £135

Turtle, 33.5cm, £115

Prawnography, 33.5cm, £115

Swirling Salmon, Limited Edition, 37cm, £135

Turtle Traffic, Limited Edition, 37cm, £135