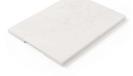

Alfred tray limited edition, blue & green, size: 325x125x30mm, £235 each

Hampton tray, white size: 400 x 200 x 30mm, £100

Hampton tray, green, size: 300 x 150 x 30mm, £100

Dorset tray limited edition, green, size: 400 x 400 x 30mm, £230

Audrey board, white size: 400 x 160 x 20mm, £50

Richmond board, jade size: 320 x 230 x 20mm, £40

Hampton tray, white,

size: 300 x 150 x 30mm, £80

Dorset tray limited edition, taupe, size: 400 x 400 x 30mm, £230