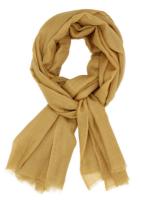

#### COCOWAI

For nearly 30 years Cocowai has produced the most exquisite collections of luxury scarves, wraps, and knitwear hand made with 100% pure cashmere, using only the highest quality yarns in the world to produce the softest, most luxurious pieces.

Summer gauze, Silvermoon, £120

Pashmina with fray edge, baby pink, £120

Summer gauze, limeade, £120

Summer gauze, dark navy with white stripe, £120

Summer gauze, white with camel stripe, £120

Summer gauze, mustard with white stripe, £120

Pashmina with tassel edge, crimson red, £120

Kanchenjunga shawl, gold taupe, £160

Summer gauze, white, £120

Kanchenjunga, gold taupe, £160

Pashmina with frey edge, leaf green, £120