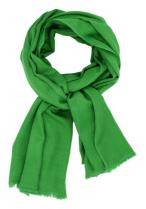

#### COCOWAI

For nearly 30 years Cocowai has produced the most exquisite collections of luxury scarves, wraps, and knitwear hand made with 100% pure cashmere, using only the highest quality yarns in the world to produce the softest, most luxurious pieces.

Summer gauze, Silvermoon, £120

Pashmina with fray edge, baby pink, £120

Summer gauze, limeade, £120

Summer gauze, dark navy with white stripe, £120

Summer gauze, white with camel stripe, £120

Summer gauze, mustard with white stripe, £120

Pashmina with tassel edge, crimson red, £120

Kanchenjunga shawl, gold taupe, £160

Summer gauze, white, £120

Kanchenjunga, gold taupe, £160

Pashmina with frey edge, leaf green, £120