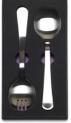

Classic Collection, from left: beer/water glass £16, medium wine glass £15, large wine glass £15.50, Champagne flute £16, ice cream bowl £16.50.

Embassy Collection, from left: tumbler £12.50, champagne saucer £14, white wine glass £14, red wine glass £15, gin glass £17