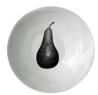

Pear bowl, 18.4cm, £20

Strawberry bowl, 18.4cm, £20

Artichoke side plate, 21cm, £20

Carrot side plate, 21cm, £20

Citrus bowl, 18.4cm, £20

Cherry bowl, 18.4cm, £20

Mushrooms side plate, 21cm, £20

Pea side plate, 21cm, £20