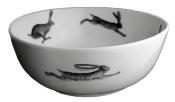

Apple bowl, 18.4cm, £20

Blackberry bowl, 18.4cm, £20

Asparagus side plate, 21cm, £20

Bee side plate, 21cm, £20

Bluebottles serving plate, 33.5cm, £115

Spring Hares large serving bowl, 28cm, £135

Magical Mushrooms dinner plate, 27cm, £30

Eternal Asparagus dinner plate, 27cm, £30

A Globe of Artichokes dinner plate, 27cm, £30

Peas and Queues dinner plate, 27cm, £30

Bee Spiral serving plate, 33.5cm, £115

Spring Hares large serving bowl (side view)