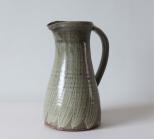

Medium jug, 22cm, 1.5lt, £72, black or white

Honey jar, 9 x 8.5cm, £27, white

Large jug, 28cm, 3lt, £120, green, white or black

Extra large bowl, 29cm, £85, black, white or green