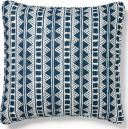

St Davids Cross throw, silver, 130 x 200cm, £169

Vintage Star throw, blossom, 120 x 200cm, £169

St Davids Cross throw, bluestone, 130 x 200cm, £169

Ysbryd cushion, morlyn glass 30 x 30cm, £50

Knot Garden cushion, gorse, 30 x 30cm, £50

St Davids Cross cushion, indigo, 45 x 45cm, £55

St Davids Cross cushion, slate, 45 x 45cm, £55

Clubstripe throw, rust, 130 x 180cm, £149

Nexus cushion, sienna, 45 x 45cm, £79