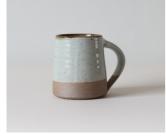

Large mug, 10.5cm, 35cl, £26, white

Large mug, 10.5cm, 35cl, £26, black

Small mug, 7.5cm, 20cl, £21, white or black

Small mug, 11.5cm, 40cl, £34, white or black

Mixing bowl set, largest 9.5 x 22.5cm, £72 all