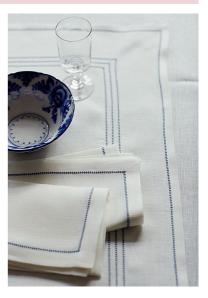

#### **VOLGA LINEN**

Volga Linen offers an exquisite collection of pure linens for the bed, table and bathroom. Naturally sustainable, thoughtfully designed and made to last, Volga's fabrics are produced in Europe, with an exclusive drawn thread range produced in Russia.

Coloured hemstitch napkins, red, Prussian blue, ivory, 52 x 52cm, £20

Larger hemstitch napkins, 60 x 60cm, £22

Coloured hemstitch napkins, red, Prussian blue, ivory, 52 x 52cm, £20

Stripe kitchen towels, 47 x 70cm, ink, slate grey, turquoise, fern green, £10 each

100% linen

£62 per cushion

Flora (charcoal)

Kithezh (Prussian blue)

Marusya (lilac)

Hemstitch tablecloth, red, Prussian blue, ivory, 175 x 280cm, £198