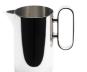

DM Collection, 5 light cast iron candelabra, £125

Rosewood 3 piece cheese set, £65

Chelsea Collection, salad servers, £45

Chelsea Collection, cake server, £28

DM Collection stainless steel, from left: cafetiere 3 cup £75, cafetiere large £95, teapot £95, creamer £45, sugar pot £55