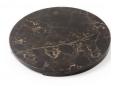

#### **CANARY & GREY**

Simple yet beautifully crafted home accessories, all made with a single piece of material for a seamless design. Stone and marble is used for its natural and delicate beauty, and quartz for its more durable and non-porous nature. Each piece can be personalised within 14 days. Please enquire for further details.

Alfred tray limited edition, blue & green, size: 325x125x30mm, £235 each

Hampton tray, white size: 400 x 200 x 30mm, £100

Hampton tray, green, size: 300 x 150 x 30mm, £100

Dorset tray limited edition, green, size: 400 x 400 x 30mm, £230

Audrey board, white size: 400 x 160 x 20mm, £50

Richmond board, jade size: 320 x 230 x 20mm, £40

Hampton tray, white,

size: 300 x 150 x 30mm, £80

Dorset tray limited edition, taupe, size: 400 x 400 x 30mm, £230

Dorset tray limited edition, blue, size: 400 x 400 x 30mm, £230

Richmond board, white size: 400 x 250 x 20mm, £50

Hampton tray, taupe, size: 300 x 150 x 30mm, £100

Pemberly board limited edition, caramel, size: 300mm, £50

Sterling tray limited edition, white, size: 482 x 320 x30mm, £320

Pemberly board chocolate noir, size: 260mm, £40

Selena tray classic collection, white, size: 300mm, £90

Dorset tray limited edition, taupe size: 200 x 200 x 30mm, £85

Selena tray limited edition, green size: 300mm, £140

Selena tray limited edition, blue size: 200mm, £80

Dorset tray limited edition, blue size: 200 x 200 x 30mm, £85

Dorset tray limited edition, green size: 200 x 200 x 30mm, £85