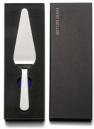

DM Collection, 5 light cast iron candelabra, £125

Rosewood 3 piece cheese set, £65

Chelsea Collection, salad servers, £45

Chelsea Collection, cake server, £28

DM Collection stainless steel, from left: cafetiere 3 cup £75, cafetiere large £95, teapot £95, creamer £45, sugar pot £55