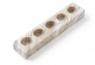

Pen tray, white size: 250 x 50 x 30mm, £75

Pen tray, green size: 250 x 50 x 30mm, £75

7 tealight holder, green, size: 300 x 60 x 30mm, £35

5 tealight holder, taupe, size: 230 x 60, £28