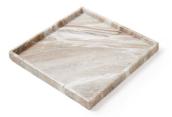

Alfred tray limited edition, blue & green, size: 325x125x30mm, £235 each

Hampton tray, white size: 400 x 200 x 30mm, £100

Hampton tray, green, size: 300 x 150 x 30mm, £100

Dorset tray limited edition, green, size: 400 x 400 x 30mm, £230

Audrey board, white size: 400 x 160 x 20mm, £50

Richmond board, jade size: 320 x 230 x 20mm, £40

Hampton tray, white,

size: 300 x 150 x 30mm, £80

Dorset tray limited edition, taupe, size: 400 x 400 x 30mm, £230

Dorset tray limited edition, blue, size: 400 x 400 x 30mm, £230

Richmond board, white size: 400 x 250 x 20mm, £50

Hampton tray, taupe, size: 300 x 150 x 30mm, £100

Pemberly board limited edition, caramel, size: 300mm, £50