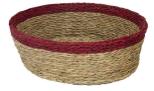

Bread basket, 25cm, bordeaux, £15

Bread basket, 18cm, blush trim, £10

Bread basket, 18cm, bordeaux trim, £10

Tweed placemat, 32cm, smoke & white, £10

Chunky placemat, 28cm, indigo, £10

Tweed placemat, 32cm, indigo & white, £10