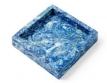

Alfred tray limited edition, blue & green, size: 325x125x30mm, £235 each

Hampton tray, white size: 400 x 200 x 30mm, £100

Hampton tray, green, size: 300 x 150 x 30mm, £100

Dorset tray limited edition, green, size: 400 x 400 x 30mm, £230