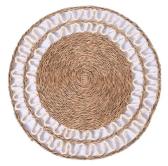

Bread basket, 25cm, bordeaux, £15

Bread basket, 18cm, blush trim, £10

Bread basket, 18cm, bordeaux trim, £10

Tweed placemat, 32cm, smoke & white, £10

Chunky placemat, 28cm, indigo, £10

Tweed placemat, 32cm, indigo & white, £10

Chunky placemat, 28cm, smoke, £10

Tweed placemat, 32cm, turquoise & white, £10

Solid colour placemat, 28cm, forest green, £9

Lace placemat, 32cm, smoke/white, £16

Lace placemat, 32cm, smoke, £16

Lace placemat, 32cm, smoke/green, £16

Ring design placemat, 32cm, indigo/white, £10

Ring design placemat, 32cm, gold/blush/grey, £10

Ring design placemat, 32cm, smoke/white, £10

Large decorative basket, 45cm smoke & white, £80

Large decorative basket, 45cm, plum, £80