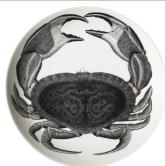

#### The Oceanic Collection

The Octoplate, 33.5cm, £115

Hercules the Crab, Limited Edition, 37cm, £135

Turtle, 33.5cm, £115

Prawnography, 33.5cm, £115

Swirling Salmon, Limited Edition, 37cm, £135

Turtle Traffic, Limited Edition, 37cm, £135