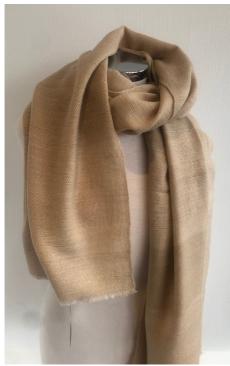

Summer gauze, Silvermoon, £120

Pashmina with fray edge, baby pink, £120

Summer gauze, limeade, £120

Summer gauze, dark navy with white stripe, £120

Summer gauze, white with camel stripe, £120

Summer gauze, mustard with white stripe, £120

Pashmina with tassel edge, crimson red, £120

Kanchenjunga shawl, gold taupe, £160

Summer gauze, white, £120

Kanchenjunga, gold taupe, £160

Pashmina with frey edge, leaf green, £120