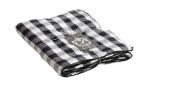

Checked napkins with black trim, from left: ochre, watermelon, slate, blush, clay, khaki, black, duck egg blue, petrol blue, £13.50 each

Checked tablecloths with black trim, from left: black, blush, watermelon, duck egg blue, clay, slate, petrol blue, khaki, ochre 145x240cm £145, 145x300cm £165, 145x350cm £185