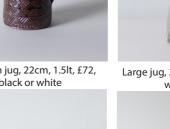

Medium jug, 22cm, 1.5lt, £72, black or white

Honey jar, 9 x 8.5cm, £27, white

Large jug, 28cm, 3lt, £120, green, white or black

Extra large bowl, 29cm, £85, black, white or green